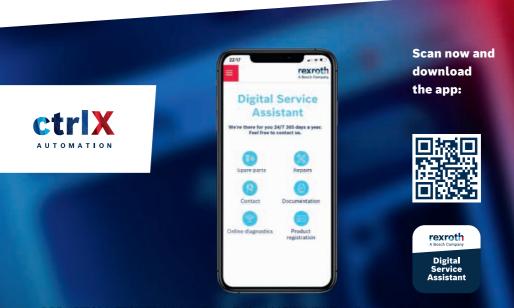

## Are you familiar with our ctrlX Digital Service Assistant?

The ctrlX Digital Service Assistant covers the entire Bosch Rexroth portfolio and provides quick assistance when servicing is needed.

### **App services:**

- ▶ Mobile access to all service tools
- Can be used within the production environment
- ► Full service workflow in one app

- Online diagnostics via the control system itself
- ► Direct access to relevant documentation
- Quick link for spare parts and repairs inquiries
- ► Help desk can be contacted quickly 24/7
- Quick product identification using integrated code scanner